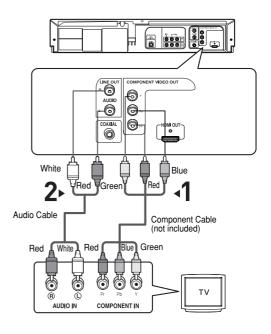

## **Table of Contents**

| Safety Instructions                                                                                                       | 2  |
|---------------------------------------------------------------------------------------------------------------------------|----|
| Important Safety Instructions                                                                                             | 2  |
| Precautions                                                                                                               | 3  |
| Before you start                                                                                                          | 5  |
| Accessories                                                                                                               |    |
| Install Batteries in the Remote Control                                                                                   | 5  |
| Chapter 1: Setup                                                                                                          |    |
| General Features                                                                                                          |    |
| Disc Type and Characteristics                                                                                             |    |
| Description                                                                                                               |    |
| Tour of the Remote Control                                                                                                | 12 |
| Chapter 2: Connections                                                                                                    |    |
| Before Connecting the DVD-VCR                                                                                             |    |
| Connecting a Set-top/Cable/Satellite Box to the DVD-VCR                                                                   |    |
| Connection to a TV                                                                                                        |    |
| Connecting to a TV with an HDMI Jack                                                                                      |    |
| Connecting to a TV (Progressive)                                                                                          |    |
| Connecting to a TV (Video)                                                                                                |    |
| Connecting to a TV (Video)                                                                                                |    |
| Connecting to an Audio System (2 Channel Amplifier, Analog)                                                               |    |
| Connecting to an Audio System (2 Gharmer Ampliner, Analog)  Connecting to an Audio System (Dolby digital, MPEG2 or DTS Ai |    |
| Connecting the Power Cord                                                                                                 |    |
| Chapter 3: Initial Setup                                                                                                  |    |
| Selecting a Menu Language                                                                                                 | 22 |
| Setting the Clock                                                                                                         |    |
| Setting the Clock Manually                                                                                                |    |
| Setting the Front Panel Display                                                                                           |    |
| Setting the Auto Power Off                                                                                                | 25 |
| Chapter 4: DVD Operations                                                                                                 |    |
| Playing a Disc                                                                                                            | 26 |
| Using the Search and Skip Functions                                                                                       |    |
| Using the Display Function                                                                                                |    |
| Using the Disc and Title Menu (DVD)                                                                                       |    |
| Using the Function Menu (DVD)                                                                                             |    |
| Repeat Play                                                                                                               |    |
| Slow Play                                                                                                                 |    |
| Adjusting the Aspect Ratio (EZ View)                                                                                      |    |
| Selecting the Audio Language                                                                                              | 37 |